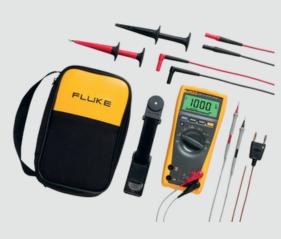

### **FLUKE 179/EDA2/EUR**

The kit includes the Fluke 179 True-RMS Digital Multimeter, TL224 SureGrip Silicone Test Lead Set, and AC280 SureGrip Hook Clips for comprehensive, accurate, and safe electrical measurements.

- Accurate measurements: the multimeter with its True-RMS capabilities ensures accurate measurements of AC voltage and current, essential for troubleshooting electrical systems.
- Hands-Free Testing: the SureGrip Hook Clips allow technicians to
- perform hands-free testing, improving safety and efficiency when working with live circuits or tight spaces.