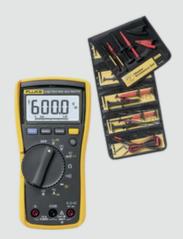

#### **FLUKE 115/TLK225-1**

The combination of the Fluke 115 True-RMS Digital Multimeter with the TLK225-1 SureGrip™ Master Accessory Set, provides a comprehensive solution for electrical troubleshooting with versatile measurement capabilities and a range of essential accessories.

- **Efficient electrical troubleshooting:** identify and diagnose electrical issues such as voltage fluctuations, continuity problems, and faulty components.
- Versatile Measurement Needs: whether it's testing AC voltage and current, resistance, continuity, diodes, or using various accessories for specific measurements, making it suitable for diverse troubleshooting scenarios.