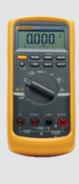

#### FLK-87V-EUR/PRV240

The kit combines the Fluke 87V True-RMS Digital Multimeter with the Fluke PRV240 Proving Unit, offering robust industrial troubleshooting capabilities and safe voltage detector testing in one package.

- Safety in Voltage Testing: The Fluke PRV240 Proving Unit ensures safe voltage
  testing by verifying the functionality of voltage detectors before live testing,
  preventing accidents, and ensuring precision in hazardous environments.
   Reliable Voltage Testing: The Fluke PRV240 Proving Unit ensures accurate voltage
- testing, reducing errors and improving efficiency in electrical troubleshooting.