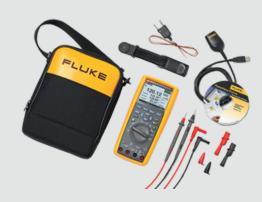

## **FLUKE 289/FVF/EUR**

A high-performance multimeter designed for industrial and electronics professionals bundled with the FlukeView software.

 Predictive maintenance: logging data over time and analyzing trends, users can detect potential equipment issues before they lead to costly downtime.

Maximized Productivity: enables efficient troubleshooting, accurate

• measurements, and comprehensive data documentation.

Item number: 1895817